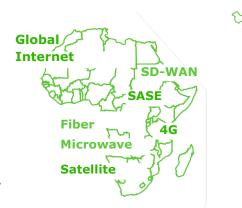

### Are you looking for reliable connectivity for your offices in Africa?

A variety of last-mile options across 50+ countries in Africa, including fiber, microwave, and satellite.

As well as LTE network connectivity, Expereo can provide the best support for each local site, backed by expert vendor-agnostic advice.